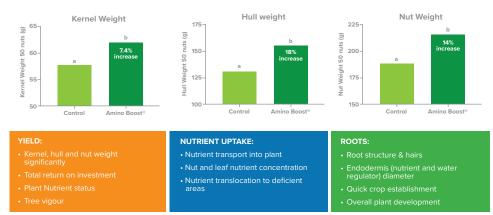

### FIELD TRIAL RESULTS ON ALMOND YIELD

This trial over 3 years showed that Amino Boost Transit Max<sup>®</sup> facilitates nutrient mobilisation in the soil and assists in transporting nutrients into plant tissues to efficiently increase the overall almond yield. Amino Boost treatment significantly increased the yield parameters: nut weight by 14%; hull weight by 18%; and kernel weight by 7.4%. These Australian studies reflect the same trial data generated from trials in California.

In conclusion, Amino Boost was found to be effective in improving plant nutrient status, crop vigour and the yield parameters of almonds. Return on investment was calculated at 2340%.

All rights reserved by Dual Chelate Fertilizer.